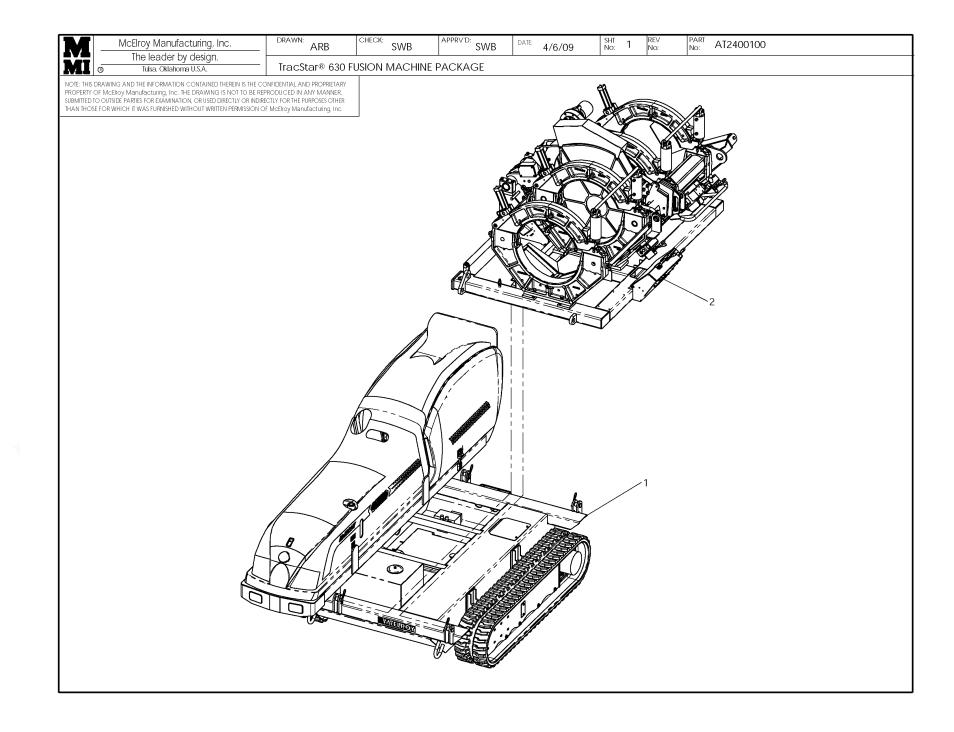

- 1 -

|                                                                                                                                                                 |           | Click Here to View Item Online                               |               |       |
|-----------------------------------------------------------------------------------------------------------------------------------------------------------------|-----------|--------------------------------------------------------------|---------------|-------|
| McElroy Manufacturing Parts List<br>Part Number: AT2408102 Replaced by AT2418402 or AT2418405 (TracStar 630 Automatic MF Fusion Machine Package) (3/2006 to 9/2 |           |                                                              |               |       |
|                                                                                                                                                                 |           |                                                              |               |       |
| ltem                                                                                                                                                            | Component | Description                                                  | Quantity Unit | Price |
| 1                                                                                                                                                               | AT9000802 | TracStar 630/TracStar 900 Automatic Track<br>Vehicle Package | 1.0 EA        | 0.00  |
| 2                                                                                                                                                               | AT2408202 | Replaced by AT2418902                                        | 1.0 EA        | 0.00  |