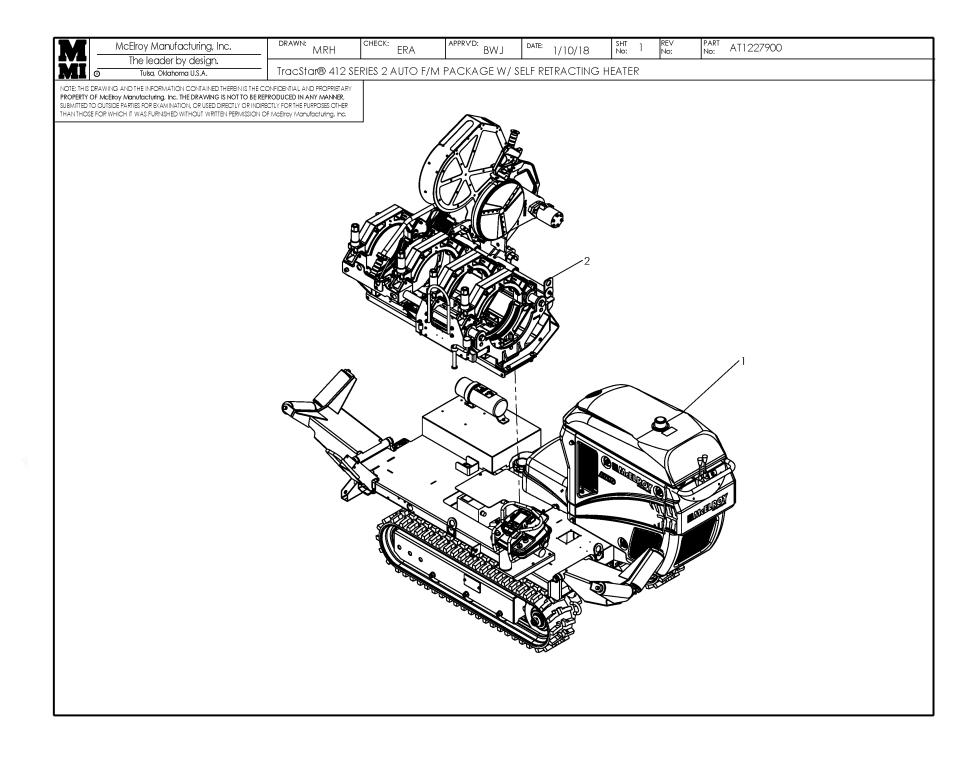

|        | Click Here to View Item Onli  |                                                                     |               |           |
|--------|-------------------------------|---------------------------------------------------------------------|---------------|-----------|
|        |                               | McElroy Manufacturing Parts                                         | s List        |           |
| Part I | Number: AT122790 <sup>2</sup> | 1 TracStar 412 Series 2 Auto F/M Package w/ Self Retractin          | ng Heater     |           |
| Part I | Number AT1227901              | Component List                                                      |               |           |
| ltem   | Component                     | Description                                                         | Quantity Unit | Price     |
| 1      | AT1830601                     | TracStar 28/250/412/618 Series 2 Automated<br>Track Vehicle Package | 1.0 EA        | 65,929.00 |
| 2      | AT1228001                     | TracStar 412 Auto Carriage Package w/ Self<br>Retracting Heater     | 1.0 EA        | 0.00      |
|        |                               |                                                                     |               |           |
| Pleas  | e visit https://fusion.n      | ncelroy.com/parts to purchase parts or for more information.        |               |           |