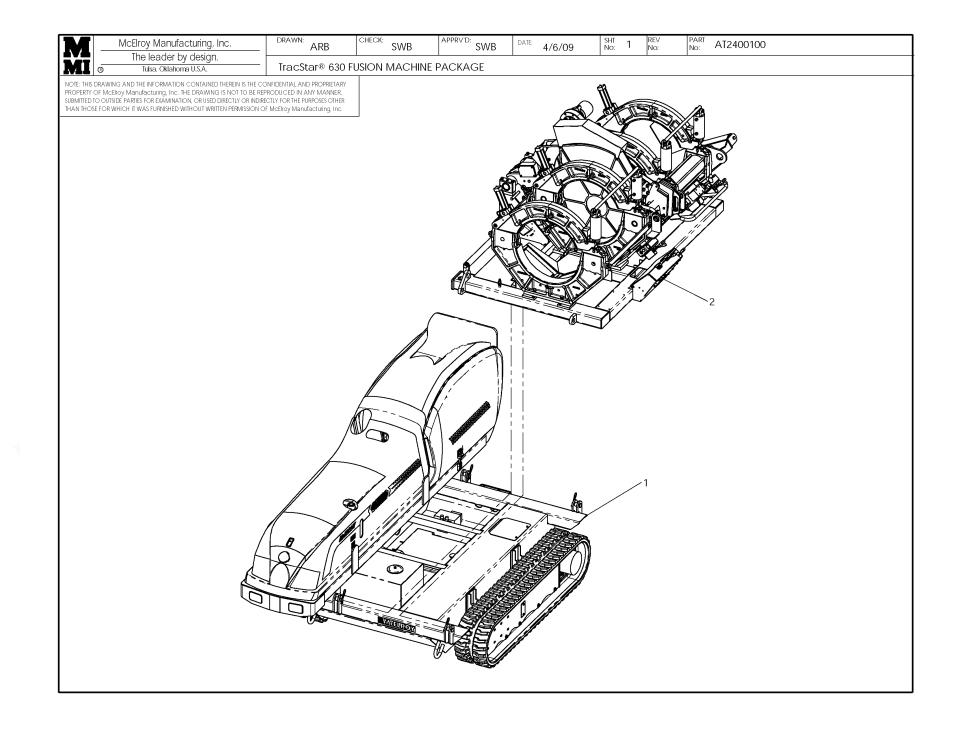

|                                                                                                                                                                  | Click Here to View Item Onlin |                                                              |               | View Item Online |
|------------------------------------------------------------------------------------------------------------------------------------------------------------------|-------------------------------|--------------------------------------------------------------|---------------|------------------|
| McEIroy Manufacturing Parts List<br>Part Number: AT2408103 Replaced by AT2418403 or AT2418406 (TracStar 630 Automatic LF Fusion Machine Package) (3/2006 to 9/20 |                               |                                                              |               |                  |
|                                                                                                                                                                  |                               |                                                              |               |                  |
| ltem                                                                                                                                                             | Component                     | Description                                                  | Quantity Unit | Price            |
| 1                                                                                                                                                                | AT9000802                     | TracStar 630/TracStar 900 Automatic Track<br>Vehicle Package | 1.0 EA        | 0.00             |
| 2                                                                                                                                                                | AT2408203                     | Replaced by AT2418903                                        | 1.0 EA        | 0.00             |