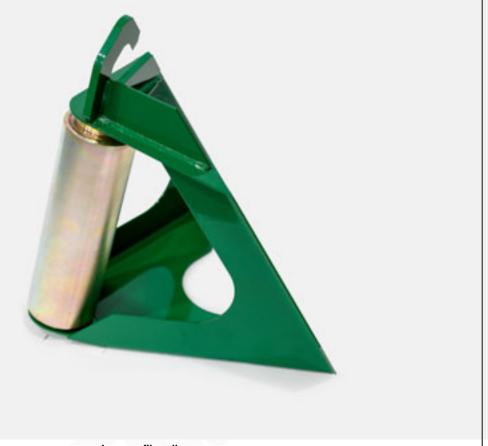

DRAWN: PJD APPRV'D: SWB REV C DATE: 2/05/08 McElroy Manufacturing, Inc. 1867501 DWP The leader by design. LOW PROFILE ROLLER ASSEMBLY Tulsa, Oklahoma U.S.A. NOTE: THIS DRAWING AND THE INFORMATION CONTAINED THEREIN IS THE CONFIDENTIAL AND PROPRIETARY PROPERTY OF MEETING MAINTAINING, INC. THE DRAWING IS NOT TO BE REPRODUCED IN ANY MANNER, SUBMITTED TO OUTSIDE PARIES FOR EXAMINATION, OR USED DIRECTLY OR INDIRECTLY FOR THE PURPOSES OTHER THAN THOSE FOR WHICH IT WAS FURNISHED WITHOUT WRITTEN PERMISSION OF MEETING MAINTAINTENT OF THE PURPOSE OTHER THAN THOSE FOR WHICH IT WAS FURNISHED WITHOUT WRITTEN PERMISSION OF MEETING MAINTAINTENT OF THE PURPOSE OF THE PURPOSE OTHER PERMISSION OF MEETING MAINTAINTENT OF THE PURPOSE OF THE PUR NOTES: 1. THESE ITEMS NOT AVAILABLE AS REPACEMENT PARTS. 1>2 4(2) ·1 1

## McElroy Manufacturing Parts List

Part Number: 1867501 Low Profile Roller Assembly

Low profile roller assy

Please visit https://fusion.mcelroy.com/parts to purchase parts or for more information.