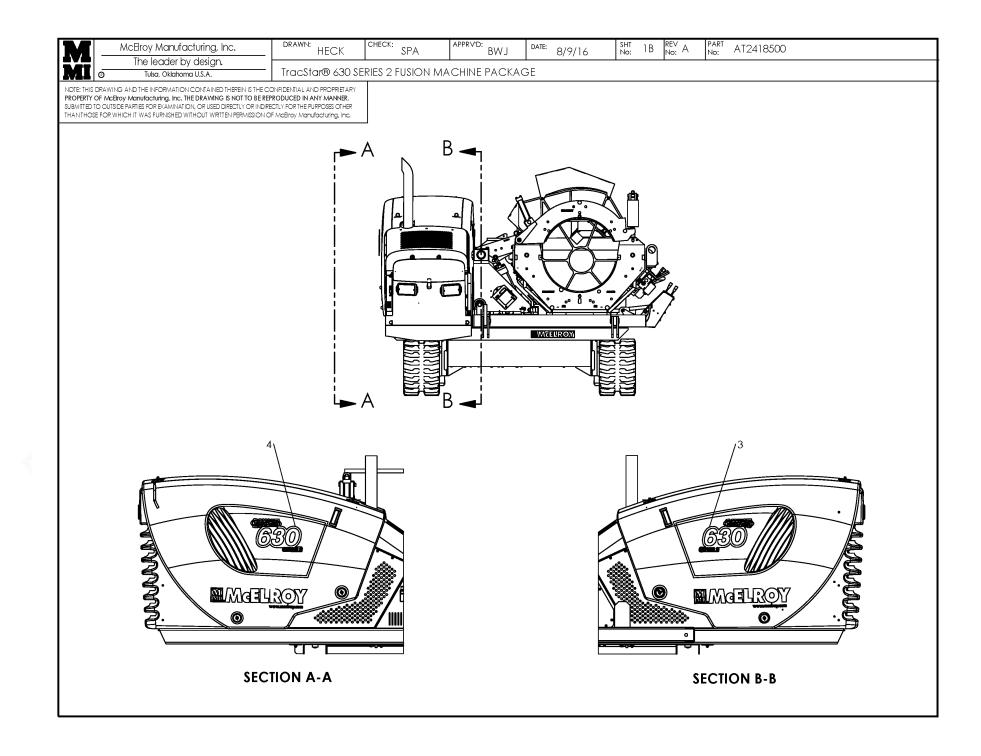

## May 6, 2024 9:15:33 PM CDT

| Part Number: AT2418505 Replaced by AT24P0888654 (TracStar 630 Series 2 HS MF Fusion Machine Package)<br>Part Number AT2418505 Component List |           |                                                                |        |            |
|----------------------------------------------------------------------------------------------------------------------------------------------|-----------|----------------------------------------------------------------|--------|------------|
|                                                                                                                                              |           |                                                                |        |            |
| 1                                                                                                                                            | AT9059204 | TracStar 630/TracStar 900 Series 2 HS Track<br>Vehicle Package | 1.0 EA | 0.00       |
| 2                                                                                                                                            | AT2419002 | PitBull 630 Series 2 220-240V MF Fusion<br>Machine Package     | 1.0 EA | 178,485.00 |
| 3                                                                                                                                            | T2417801  | T630 Lft Sid Trkd Rear Cwl Lbl                                 | 1.0 EA | 61.92      |
| 4                                                                                                                                            | T2417901  | T630 Rgt Sid Trkd Rear Cwl Lbl                                 | 1.0 EA | 41.03      |