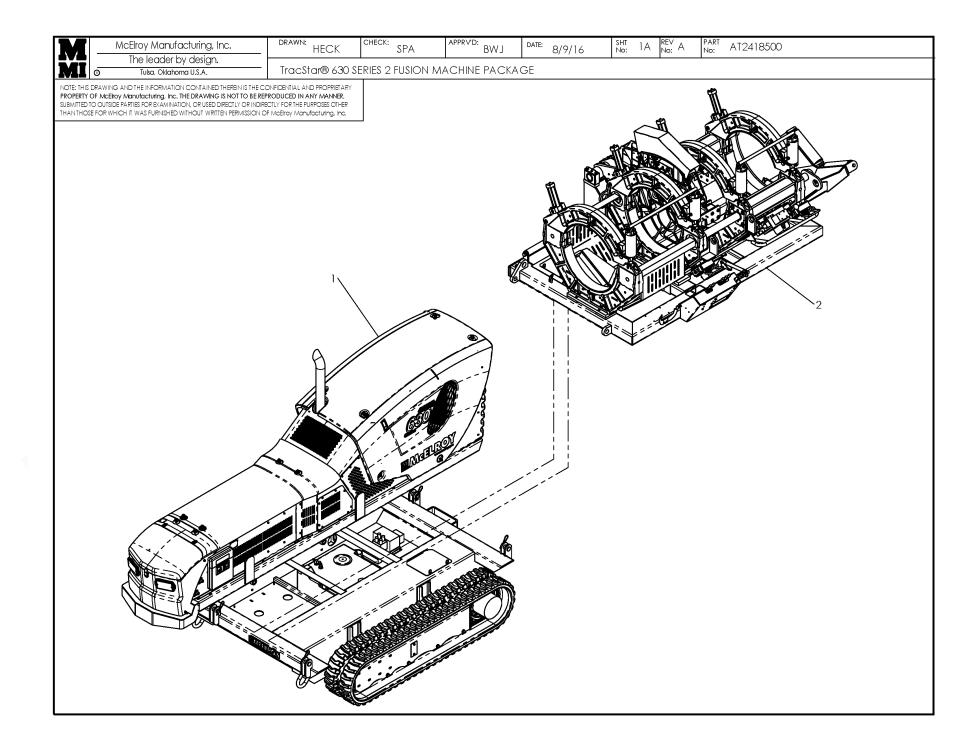

## May 6, 2024 9:15:33 PM CDT

| Part Number: AT2418505 Replaced by AT24P0888654 (TracStar 630 Series 2 HS MF Fusion Machine Package)<br>Part Number AT2418505 Component List |           |                                                                |        |            |
|----------------------------------------------------------------------------------------------------------------------------------------------|-----------|----------------------------------------------------------------|--------|------------|
|                                                                                                                                              |           |                                                                |        |            |
| 1                                                                                                                                            | AT9059204 | TracStar 630/TracStar 900 Series 2 HS Track<br>Vehicle Package | 1.0 EA | 0.00       |
| 2                                                                                                                                            | AT2419002 | PitBull 630 Series 2 220-240V MF Fusion<br>Machine Package     | 1.0 EA | 178,485.00 |
| 3                                                                                                                                            | T2417801  | T630 Lft Sid Trkd Rear Cwl Lbl                                 | 1.0 EA | 61.92      |
| 4                                                                                                                                            | T2417901  | T630 Rgt Sid Trkd Rear Cwl Lbl                                 | 1.0 EA | 41.03      |