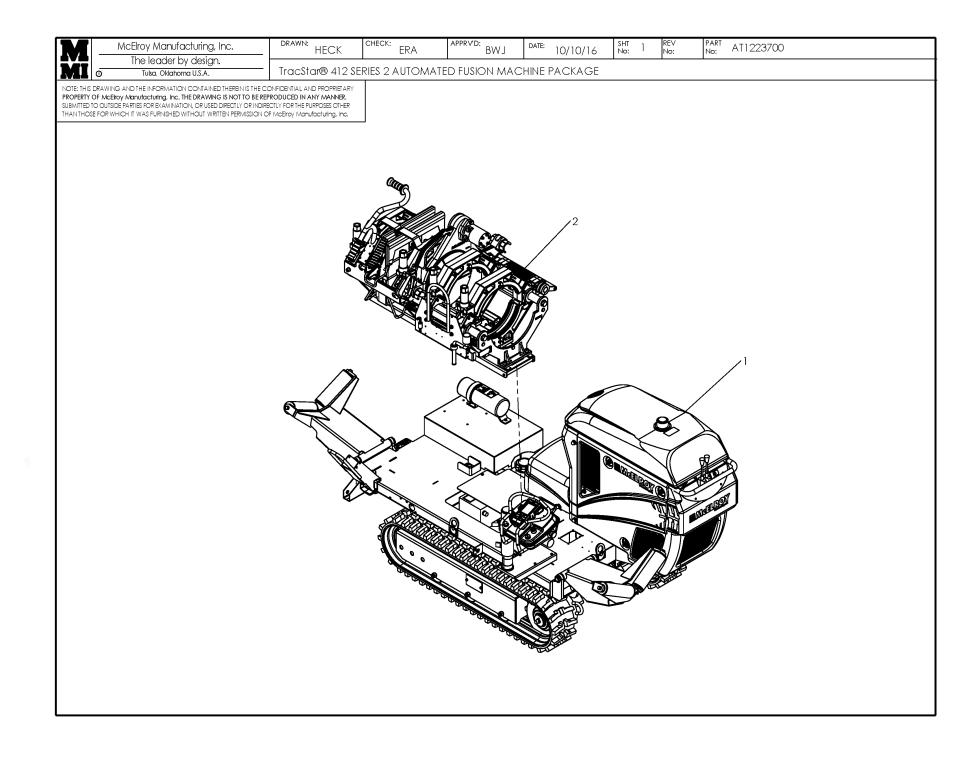

|                                  |                  |                                                                     |          | Click Here to | o View Item Online |
|----------------------------------|------------------|---------------------------------------------------------------------|----------|---------------|--------------------|
| McElroy Manufacturing Parts List |                  |                                                                     |          |               |                    |
| Part Nu                          | umber: AT1223703 | TracStar 412 Series 2 Automated LF Fusion Machine Pac               | kage     |               |                    |
| Part Nu                          | umber AT1223703  | Component List                                                      |          |               |                    |
| ltem C                           | Component        | Description                                                         | Quantity | Unit          | Price              |
| 1 A                              | AT1830601        | TracStar 28/250/412/618 Series 2 Automated<br>Track Vehicle Package | 1.0      | EA            | 65,929.00          |
| 2 Т                              | T1213406         | TracStar 412 Automated LF Carriage Package                          | 1.0      | EA            | 0.00               |