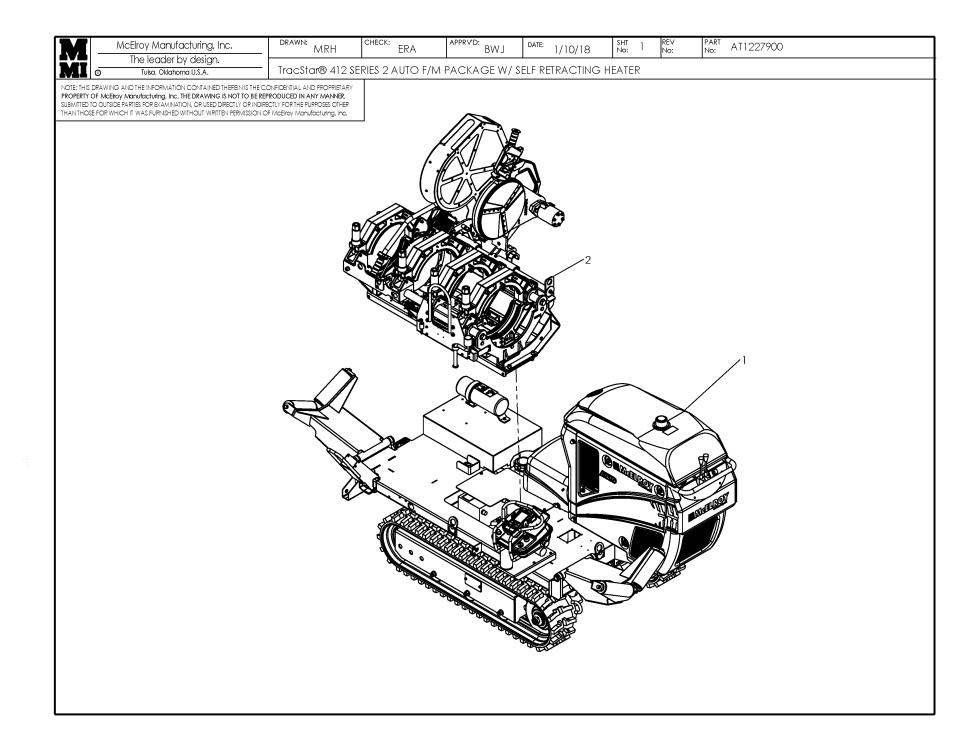

|        | Click Here to View Item Onli  |                                                                     |               |           |
|--------|-------------------------------|---------------------------------------------------------------------|---------------|-----------|
|        |                               | McElroy Manufacturing Parts                                         | s List        |           |
| Part I | Number: AT122790 <sup>2</sup> | 1 TracStar 412 Series 2 Auto F/M Package w/ Self Retractin          | ng Heater     |           |
| Part I | Number AT1227901              | Component List                                                      |               |           |
| ltem   | Component                     | Description                                                         | Quantity Unit | Price     |
| 1      | AT1830601                     | TracStar 28/250/412/618 Series 2 Automated<br>Track Vehicle Package | 1.0 EA        | 65,929.00 |
| 2      | AT1228001                     | TracStar 412 Auto Carriage Package w/ Self<br>Retracting Heater     | 1.0 EA        | 0.00      |
|        |                               |                                                                     |               |           |
| Pleas  | e visit https://fusion.n      | ncelroy.com/parts to purchase parts or for more information.        |               |           |